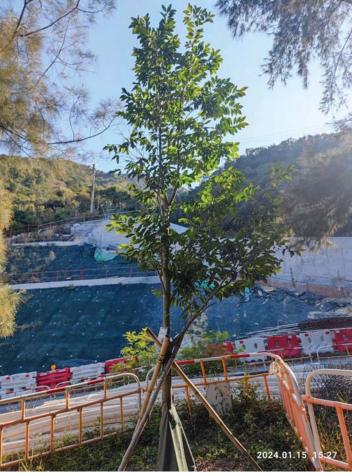

| Tree No. | Botanical Name     | Chinese Name | SIZE       |             |               | Amenity<br>Value | Form    | Health     | Structural<br>Condition | Conservation Status | Recommendation in Detailed Preservation<br>and/or Translocation Plan for Plant Species<br>of Conservation Importance for Tung Chung | Justification | Remarks              |
|----------|--------------------|--------------|------------|-------------|---------------|------------------|---------|------------|-------------------------|---------------------|-------------------------------------------------------------------------------------------------------------------------------------|---------------|----------------------|
|          |                    |              | Height (m) | DBH<br>(mm) | Spread<br>(m) |                  | (Good/F | air/ Poor) |                         |                     | East (Retain/ Transplant/ Fell)                                                                                                     | ı             |                      |
| RP01     | Aquilaria sinensis | 土沉香          | 4.5        | 79          | 2.5           | Good             | Fair    | Fair       | Fair                    | Yes                 | Retain                                                                                                                              | -             | Replacement Planting |
| RP02     | Aquilaria sinensis | 土沉香          | 4.5        | 75          | 2.5           | Good             | Fair    | Fair       | Fair                    | Yes                 | Retain                                                                                                                              | -             | Replacement Planting |
| RP04     | Aquilaria sinensis | 土沉香          | 4          | 81          | 2             | Good             | Fair    | Fair       | Fair                    | Yes                 | Retain                                                                                                                              | -             | Replacement Planting |