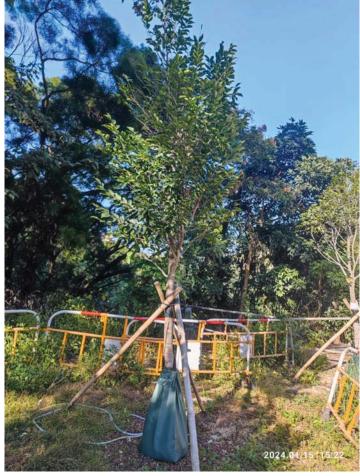

| Tree No. | Botanical Name     | Chinese Name | SIZE       |             |               | Amenity<br>Value | Form    | Health     | Structural<br>Condition | Conservation Status | Recommendation in Detailed Preservation<br>and/or Translocation Plan for Plant Species<br>of Conservation Importance for Tung Chung | Justification | Remarks              |
|----------|--------------------|--------------|------------|-------------|---------------|------------------|---------|------------|-------------------------|---------------------|-------------------------------------------------------------------------------------------------------------------------------------|---------------|----------------------|
|          |                    |              | Height (m) | DBH<br>(mm) | Spread<br>(m) |                  | (Good/F | air/ Poor) |                         |                     | East (Retain/ Transplant/ Fell)                                                                                                     | ı             |                      |
| RP01     | Aquilaria sinensis | 土沉香          | 4.5        | 79          | 2.5           | Good             | Fair    | Fair       | Fair                    | Yes                 | Retain                                                                                                                              | -             | Replacement Planting |
| RP02     | Aquilaria sinensis | 土沉香          | 4.5        | 75          | 2.5           | Good             | Fair    | Fair       | Fair                    | Yes                 | Retain                                                                                                                              | -             | Replacement Planting |
| RP04     | Aquilaria sinensis | 土沉香          | 4          | 81          | 2             | Good             | Fair    | Fair       | Fair                    | Yes                 | Retain                                                                                                                              | -             | Replacement Planting |