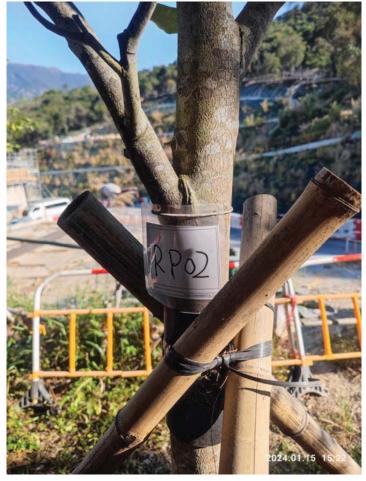

| Tree No. | Botanical Name     | Chinese Name | SIZE       |             |               | Amenity<br>Value | Form    | Health     | Structural<br>Condition | Conservation Status | Recommendation in Detailed Preservation<br>and/or Translocation Plan for Plant Species<br>of Conservation Importance for Tung Chung | Justification | Remarks              |
|----------|--------------------|--------------|------------|-------------|---------------|------------------|---------|------------|-------------------------|---------------------|-------------------------------------------------------------------------------------------------------------------------------------|---------------|----------------------|
|          |                    |              | Height (m) | DBH<br>(mm) | Spread<br>(m) |                  | (Good/F | air/ Poor) |                         |                     | East (Retain/ Transplant/ Fell)                                                                                                     | ı             |                      |
| RP01     | Aquilaria sinensis | 土沉香          | 4.5        | 79          | 2.5           | Good             | Fair    | Fair       | Fair                    | Yes                 | Retain                                                                                                                              | -             | Replacement Planting |
| RP02     | Aquilaria sinensis | 土沉香          | 4.5        | 75          | 2.5           | Good             | Fair    | Fair       | Fair                    | Yes                 | Retain                                                                                                                              | -             | Replacement Planting |
| RP04     | Aquilaria sinensis | 土沉香          | 4          | 81          | 2             | Good             | Fair    | Fair       | Fair                    | Yes                 | Retain                                                                                                                              | -             | Replacement Planting |