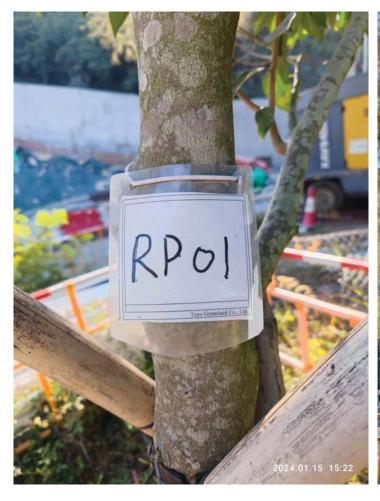

| Tree No. | Botanical Name     | Chinese Name | SIZE       |             |               | Amenity<br>Value | Form    | Health     | Structural<br>Condition | Conservation Status | Recommendation in Detailed Preservation<br>and/or Translocation Plan for Plant Species<br>of Conservation Importance for Tung Chung | Justification | Remarks              |
|----------|--------------------|--------------|------------|-------------|---------------|------------------|---------|------------|-------------------------|---------------------|-------------------------------------------------------------------------------------------------------------------------------------|---------------|----------------------|
|          |                    |              | Height (m) | DBH<br>(mm) | Spread<br>(m) |                  | (Good/F | air/ Poor) |                         |                     | East (Retain/ Transplant/ Fell)                                                                                                     | ı             |                      |
| RP01     | Aquilaria sinensis | 土沉香          | 4.5        | 79          | 2.5           | Good             | Fair    | Fair       | Fair                    | Yes                 | Retain                                                                                                                              | -             | Replacement Planting |
| RP02     | Aquilaria sinensis | 土沉香          | 4.5        | 75          | 2.5           | Good             | Fair    | Fair       | Fair                    | Yes                 | Retain                                                                                                                              | -             | Replacement Planting |
| RP04     | Aquilaria sinensis | 土沉香          | 4          | 81          | 2             | Good             | Fair    | Fair       | Fair                    | Yes                 | Retain                                                                                                                              | -             | Replacement Planting |